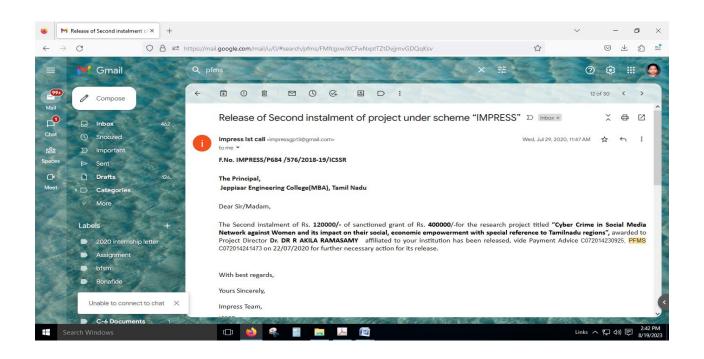

| Rs 98000    | 26/10/2021 |

| SL.NO | FACULTY<br>NAME | DESIGNATION | FUNDING<br>AGENCY   | NATURE   | TITLE                                                                                                                                              | FUND<br>AMOUNT | DATE       |
|-------|-----------------|-------------|---------------------|----------|----------------------------------------------------------------------------------------------------------------------------------------------------|----------------|------------|
| 1.    | Dr.R.Akila      | Professor   | ICSSR,<br>New Delhi | Research | Cyber Crime in Social Media Network against Women and its impact on their social, economic empowerment with special reference to Tamilnadu regions | Rs 39895       | 02-06-2023 |











# 6.11 Consultancy

Table 6.11 Consultancy Fund From Industry

| S.No | Year          | Nature Of Assignment                                                                                                              | Funding<br>Company                                    | Amount<br>Received<br>(in Rs.) | Duration |
|------|---------------|-----------------------------------------------------------------------------------------------------------------------------------|-------------------------------------------------------|--------------------------------|----------|
| 1.   | 2023-<br>2024 | Avenue of Online Trading for Startup Companies                                                                                    | Mcube<br>Academy ,<br>Chennai                         | 5500