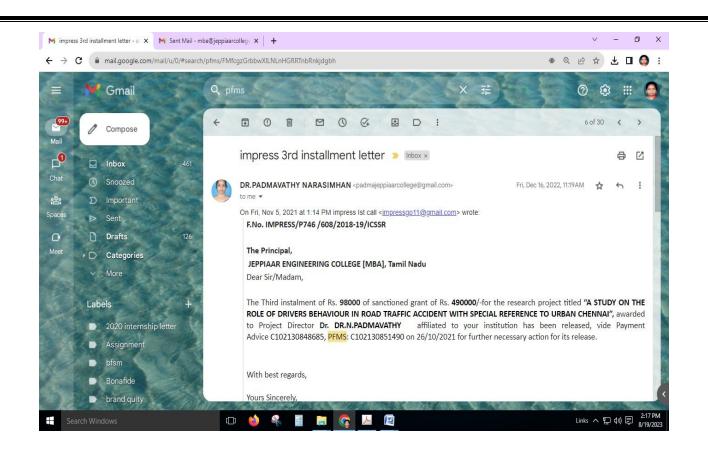

Rs 98000    | 26/10/2021 |

| SL.NO | FACULTY<br>NAME | DESIGNATION | FUNDING<br>AGENCY   | NATURE   | TITLE                                                                                                                                              | FUND<br>AMOUNT | DATE       |
|-------|-----------------|-------------|---------------------|----------|----------------------------------------------------------------------------------------------------------------------------------------------------|----------------|------------|
| 1.    | Dr.R.Akila      | Professor   | ICSSR,<br>New Delhi | Research | Cyber Crime in Social Media Network against Women and its impact on their social, economic empowerment with special reference to Tamilnadu regions | Rs 39895       | 02-06-2023 |











# 6.11 Consultancy

Table 6.11 Consultancy Fund From Industry

| S.No | Year          | Nature Of Assignment                                                                                                              | Funding<br>Company                                    | Amount<br>Received<br>(in Rs.) | Duration |
|------|---------------|-----------------------------------------------------------------------------------------------------------------------------------|-------------------------------------------------------|--------------------------------|----------|
| 1.   | 2023-<br>2024 | Avenue of Online Trading for Startup Companies                                                                                    | Mcube<br>Academy ,<br>Chennai                         | 55000