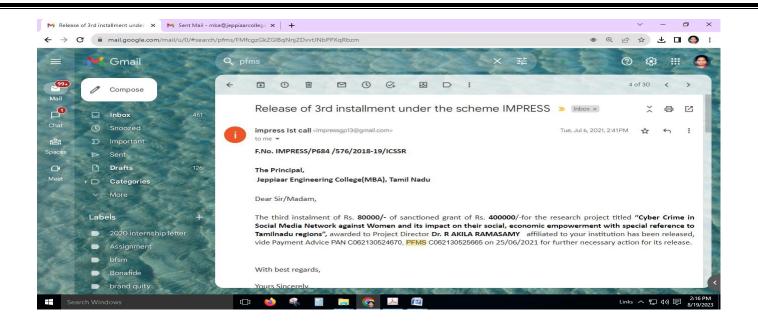

| Rs 98000    | 26/10/2021 |

| SL.NO | FACULTY<br>NAME | DESIGNATION | FUNDING<br>AGENCY   | NATURE   | TITLE                                                                                                                                              | FUND<br>AMOUNT | DATE       |
|-------|-----------------|-------------|---------------------|----------|----------------------------------------------------------------------------------------------------------------------------------------------------|----------------|------------|
| 1.    | Dr.R.Akila      | Professor   | ICSSR,<br>New Delhi | Research | Cyber Crime in Social Media Network against Women and its impact on their social, economic empowerment with special reference to Tamilnadu regions | Rs 39895       | 02-06-2023 |











# 6.11 Consultancy

Table 6.11 Consultancy Fund From Industry

| S.No | Year          | Nature Of Assignment                                                                                                              | Funding<br>Company                                    | Amount<br>Received<br>(in Rs.) | Duration |
|------|---------------|-----------------------------------------------------------------------------------------------------------------------------------|-------------------------------------------------------|--------------------------------|----------|
| 1.   | 2023-<br>2024 | Avenue of Online Trading for Startup Companies                                                                                    | Mcube<br>Academy ,<br>Chennai                         | 55