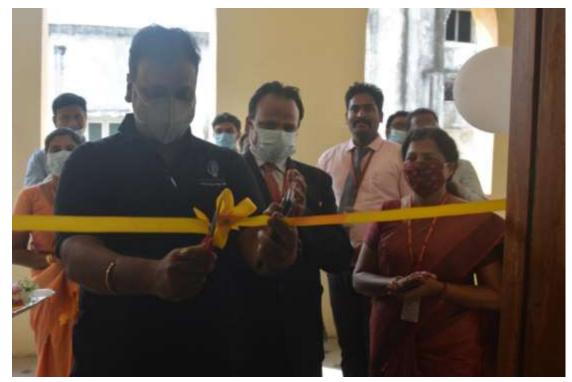

Dr A.Athif Shah, Chairman & Managing Director, ABE Semiconductor Design delivering a talk to the student about Artificial Intelligence.

Chief Guest Inaugurating the Center of Excellence - Artificial Intelligence Lab