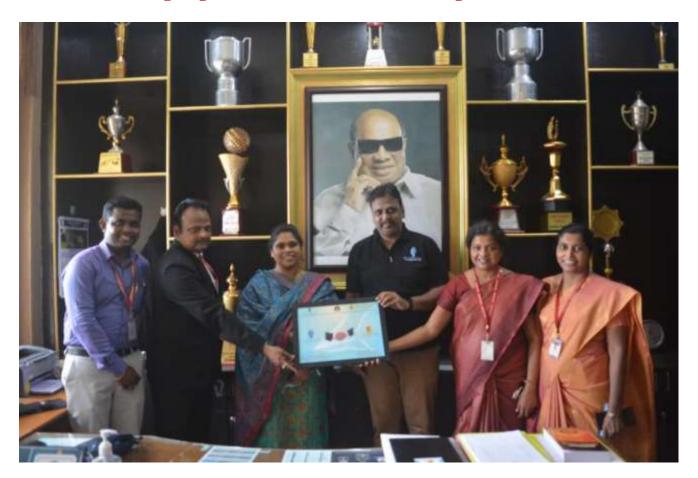

## DEPARTMENT OF ELECTRONICS AND COMMUNICATION ENGINEERING

MoU Signing with ABE Semiconductor Designs on 09/02/2022

MoU sigining with ABE Semiconductor Design

From left: Mr Binu Siva Singh - SDC Incharge, Dr. V Natarajan - Principal, Dr. M. Regeena Jeppiaar, Chairman & Managing Director, Jeppiaar Group of Institutions, Dr. A.Athif Shah, Chairman & Managing Director, ABE Semiconductor Design, Dr. Shaleesha A Stanley, Dean-Academics, Dr. Anita Titus, HOD -ECE