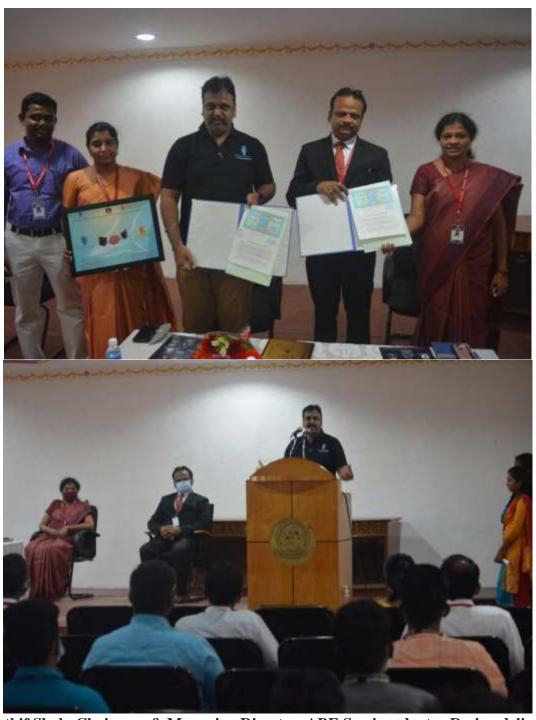

Dr A.Athif Shah, Chairman & Managing Director, ABE Semiconductor Design delivering a talk to the student about Artificial Intelligence.

Chief Guest Inaugurating the Center of Excellence - Artificial Intelligence Lab